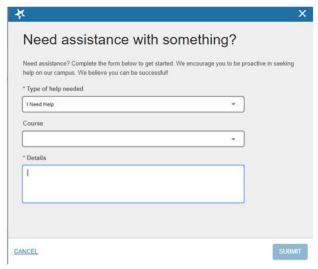

## Raising Your Hand in Starfish

The Raise Your Hand feature in Starfish allows you to ask for help whenever you feel stuck. When you Raise Your Hand in Starfish, rest assured that you will be connected to those who can help.

- 1. Click the **menu** icon
- 2. From the menu, select Raise Your Hand

3. A box will pop up - follow the prompts to explain what you need assistance with

- 4. Click Submit
- 5. Support staff will be notified and you will be contacted ASAP